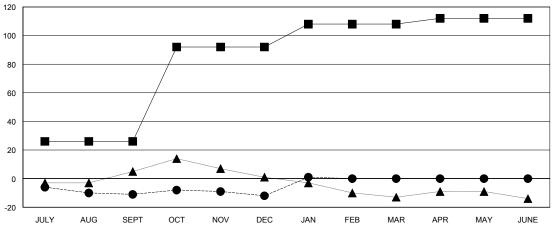

|   |                       |                    | Members               |                              |                             |  |
|---|-----------------------|--------------------|-----------------------|------------------------------|-----------------------------|--|
| ╢ | RESULTS FOR 2013-2014 |                    |                       |                              |                             |  |
|   | QUARTER               | NEW MEMBER<br>GOAL | ACTUAL NEW<br>MEMBERS | ACTUAL<br>DROPPED<br>MEMBERS | ACTUAL NET<br>GAIN/<br>LOSS |  |
| l | JULY/AUG/SEPT         | 26                 | 15                    | 26                           | -11                         |  |
| ı | OCT/NOV/DEC           | 66                 | 23                    | 24                           | -1                          |  |
| ı | JAN/FEB/MAR           | 16                 | 32                    | 19                           | 13                          |  |
| ı | APR/MAY/JUNE          | 4                  | 0                     | 0                            | 0                           |  |

## GOALS AND ACTUAL MEMBERS CUMULATIVE

| <b>-</b> | CURRENT YEAR GOALS FOR NEW |
|----------|----------------------------|
| 1EMB     | ERS                        |

- CURRENT YEAR ACTUAL MEMBERS

- ▲ - LAST YEAR ACTUAL MEMBERS