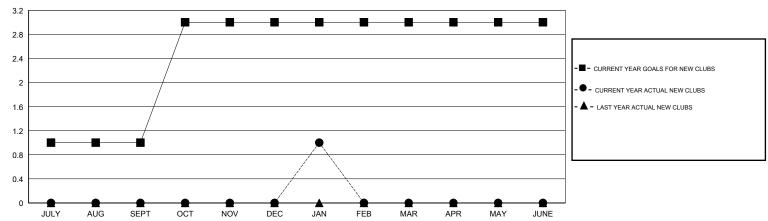

## GMT: DANA BIGGS LOCATION ALBERTA GMT CA 1

| Clubs                                              |                  |                     |                            |                             |  |  |  |
|----------------------------------------------------|------------------|---------------------|----------------------------|-----------------------------|--|--|--|
| RESULTS FOR 2013-2014                              |                  |                     |                            |                             |  |  |  |
| QUARTER                                            | NEW CLUB<br>GOAL | ACTUAL NEW<br>CLUBS | ACTUAL<br>DROPPED<br>CLUBS | ACTUAL NET<br>GAIN/<br>LOSS |  |  |  |
| JULY/AUG/SEPT OCT/NOV/DEC JAN/FEB/MAR APR/MAY/JUNE | 1<br>2<br>0<br>0 | 0<br>0<br>1<br>0    | 1<br>0<br>0<br>0           | -1<br>0<br>1<br>0           |  |  |  |

## GOALS AND ACTUAL NEW CLUBS CUMULATIVE